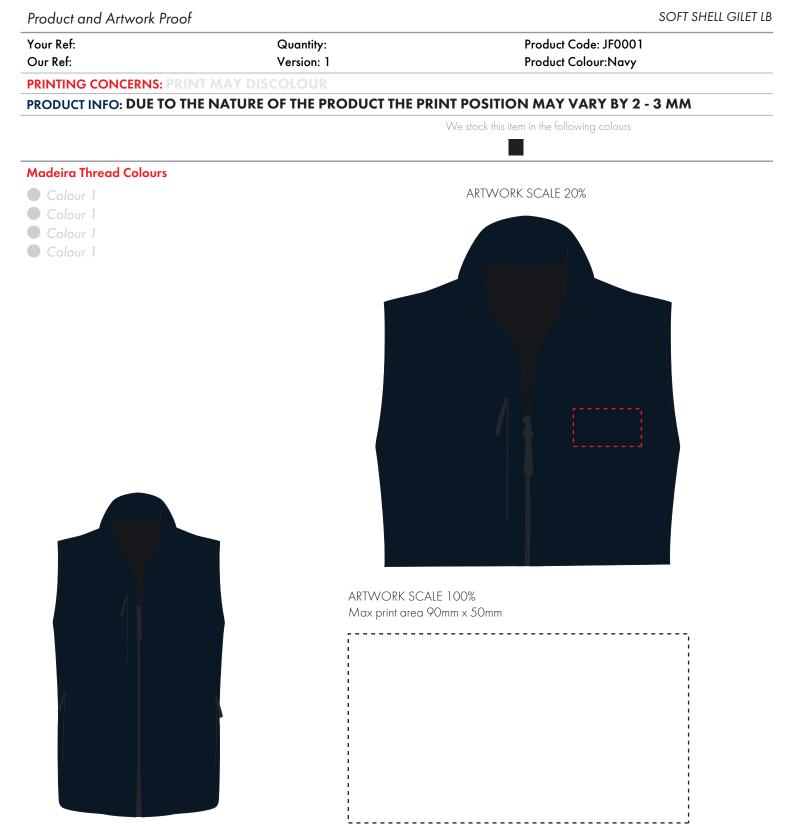

The dashed line is to demonstrate print area and will not appear on your printed item